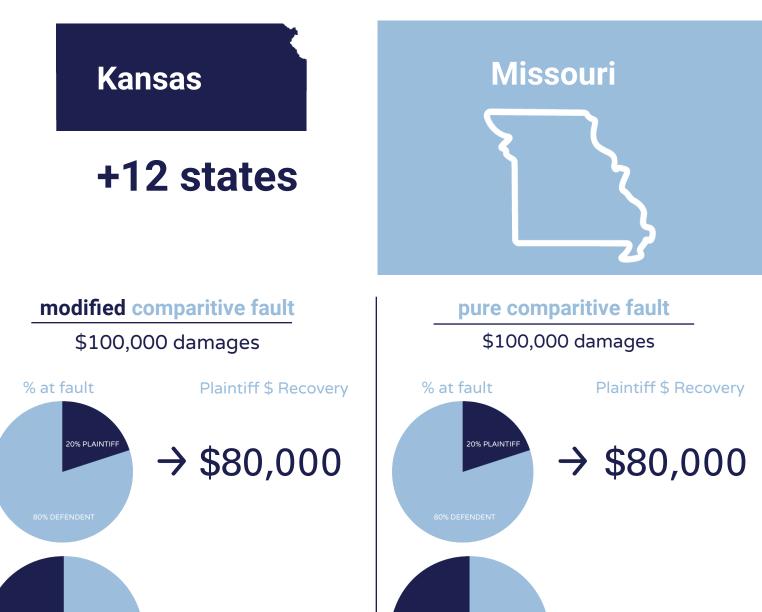

**Comparative negligence**– A rule of law applied in accident cases to determine responsibility and damages based on the negligence of every party directly involved in the accident.